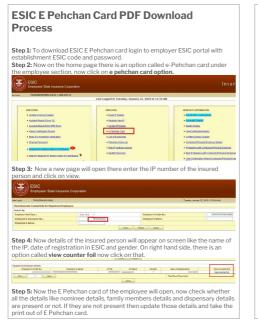

# Employee Social Insurance (ESI)

Application process for major programmes:

Using the mentioned documents, all employers are required to register the workers on the Employees' State Insurance Corporation (ESIC) portal. The employer uses the following link for logging and filling in the details of the workers.

https://www.esic.in/ESICInsurance1/ESICInsurancePortal/ PortalLogin.aspx

The workers are not required to do anything as long as they are registered in the ESIC portal. They can download the E-Pehchan Card, which is a valid proof of their enrolment from the link <u>www.esic.in/</u> <u>EmployeePortal/login.aspx</u>

The employees or employers can use the login details of the employer to access the column for downloading the E-Pehchan Card. To avail the E-Pehchan Card, the workers should have the Insurance Person Number (IPN or IP Number) handy, along with an Employer Code Number. These details should be with the employer if they have registered the workers on the portal.